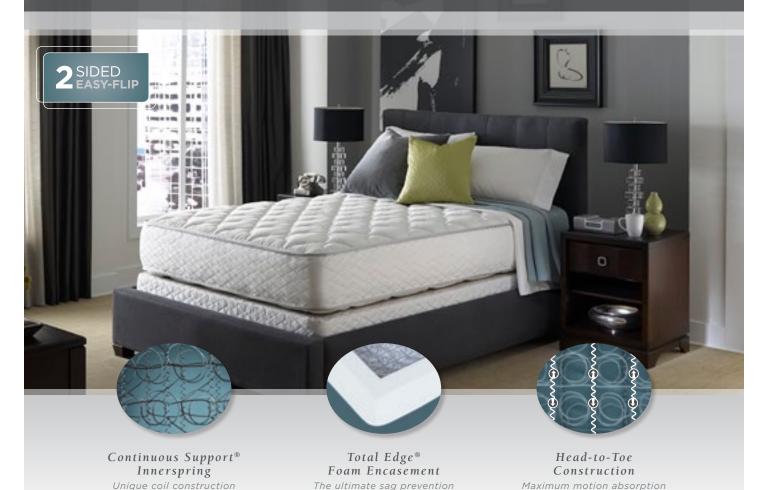

# **INNERSPRING**

- 800 14 <sup>3</sup>/<sub>4</sub> Gauge
- Continuous Wire Unit
- 9 Gauge Border Wire
- Posturized Center Third
- Total Edge® Foam Encasement
- Head-to-Toe Helicals

#### **MATTRESS SIZES**

and edge support

Twin Queen 38 x 75 60 x 80 Twin XL Eastern King 38 x 80 76 x 80 California King Full 53 x 75 72 x 84 Full XL Hotel King 53 x 80 72 x 80

Final measurements for clothing should be done by linen manufacturer. Dimensions: (+/-) 1/2"

#### **COIL DENSITY**

| Twin | Full | Queen | King  |
|------|------|-------|-------|
| 450  | 660  | 800   | 992   |
| Twin | Full |       | Hotel |
| XL   | XL   |       | King  |
| 480  | 748  |       | 960   |