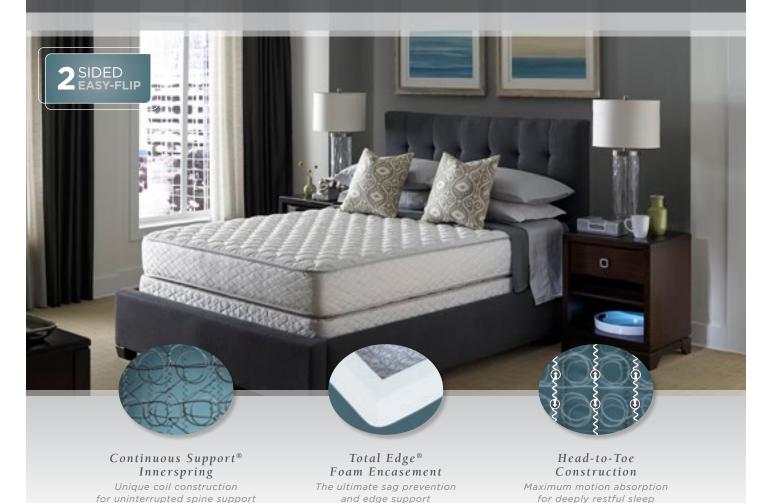

# **EXCLUSIVE FEATURES**

and mattress durability

### INNERSPRING

- 532 13 1/4 Gauge
- Continuous Wire Unit
- 9 Gauge Border Wire
- Posturized Center Third
- Total Edge® Foam Encasement
- Head-to-Toe Helicals

#### QUILTED PANEL

- FireBlocker®
- 1½" Serta® PillowSoft™ Foam

## UPHOLSTERY

- 1" Serta® PillowSoft™ Foam
- Serta® Insulator Pad